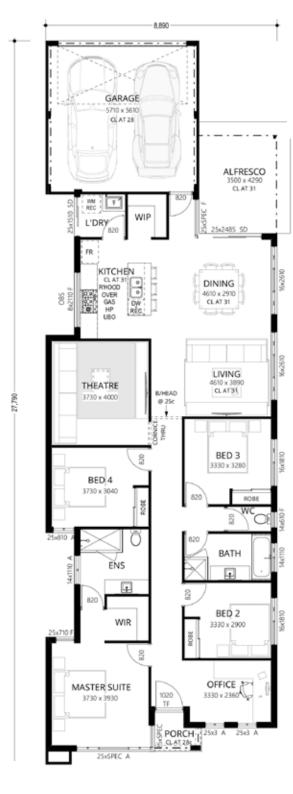

# Images used are for illustration purposes only

### RESIDENTIAL ATTITUDES

### **EL CAMINO**

4x 🚔 2x 🗁 2x 🚔 🖄 190m² 🏠 10m

There's a new home for

every lifestyle