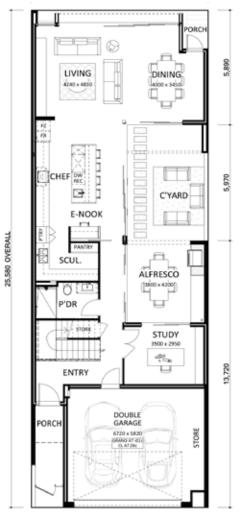

# **HARRING** Images used are for illustration purposes only 3x 📇 | 2x 🗁 | 2x 🖨

Industrial style meets contemporary living in this two-storey home design, which features an expansive open-plan layout, roof terrace, balcony, passive solar design, zones for multi-generational living and a central courtyard.

Featuring exposed structural elements, strong vertical lines and paired-back design, the home pays homage to its history being the former Australian Fine China factory.

#### **CHINA WHITE**

GROUND FLOOR

UPPER FLOOR

Images used are for illustration purposes only

There's a new home for

every lifestyle

We are proud to be a part of JWH Group. One of Western Australia's largest building group and a top-tier project builder in size nationally. With an array of reputable and successful companies, offices across Australia as well as experienced and dedicated staff. The JWH Group are well established as a cornerstone of the Australian building industry. So, trust when you're building your new home with Residential Attitudes, you have the backing of JWH Group.