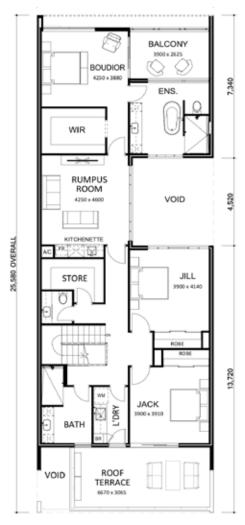

# **HARRING** Images used are for illustration purposes only 3x 📇 | 2x 🗁 | 2x 🖨

Industrial style meets contemporary living in this two-storey home design, which features an expansive open-plan layout, roof terrace, balcony, passive solar design, zones for multi-generational living and a central courtyard.

Featuring exposed structural elements, strong vertical lines and paired-back design, the home pays homage to its history being the former Australian Fine China factory.

#### **CHINA WHITE**

GROUND FLOOR

UPPER FLOOR

Images used are for illustration purposes only

There's a new home for

every lifestyle

We are proud to be a part of JWH Group. One of Western Australia's largest building group and a top-tier project builder in size nationally. With an array of reputable and successful companies, offices across Australia as well as experienced and dedicated staff. The JWH Group are well established as a cornerstone of the Australian building industry. So, trust when you're building your new home with Residential Attitudes, you have the backing of JWH Group.