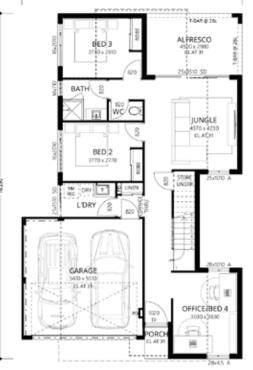

## **RESIDENTIAL ATTITUDES**

## **COASTAL ZENITH**



A truly unique way to live with an individual bespoke elevation. Stunning views with smart design. Surrender to the reverse living areas and large balcony to take in the scenery.

## RESIDENTIAL ATTITUDES



10.390

GROUND FLOOR



## **COASTAL ZENITH**

4x 🚔 2x 🗁 2x 😂 🖄 245m² 🛱 12.5m







Images used are for illustration purposes only

There's a new home for

every lifestyle



We are proud to be a part of JWH Group. One of Western Australia's largest building group and a top-tier project builder in size nationally. With an array of reputable and successful companies, offices across Australia as well as experienced and dedicated staff. The JWH Group are well established as a cornerstone of the Australian building industry. So, trust when you're building your new home with Residential Attitudes, you have the backing of JWH Group.

Residentialattitudes.com.au Phone: (08) 9202 9000 BC11420