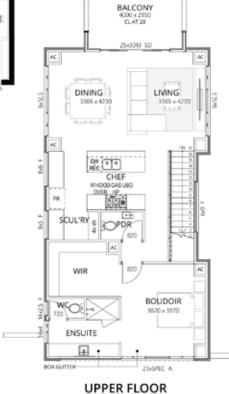

## **COASTAL ZENITH**

A truly unique way to live with an individual bespoke elevation. Stunning views with smart design. Surrender to the reverse living areas and large balcony to take in the scenery.