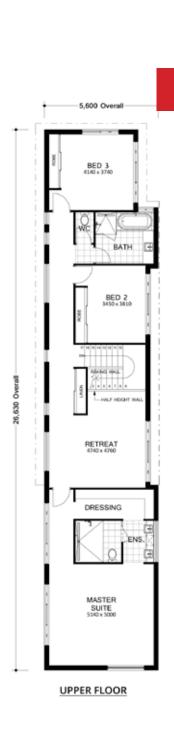

The kitchen is situated at the rear of the house, adjacent to a lanai which makes use of bi-fold doors, allowing direct access to the back garden. The master suite features a parents' retreat and a beautiful ensuite and dressing area.

# 3x 🚔 2x 🗁 2x 🚔 🖄 325m² 🔓 9m

LANGHUS