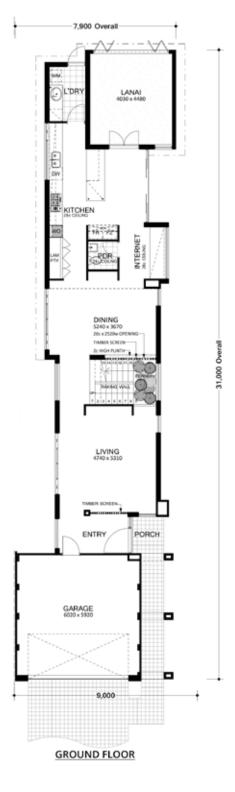

The kitchen is situated at the rear of the house, adjacent to a lanai which makes use of bi-fold doors, allowing direct access to the back garden. The master suite features a parents' retreat and a beautiful ensuite and dressing area.

# 3x 🚔 2x 🗁 2x 🚔 🖄 325m² 🔓 9m

LANGHUS