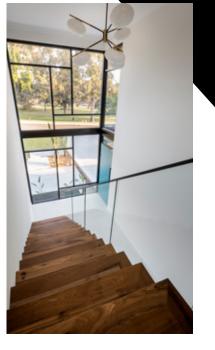

A soaring art gallery entry, yoga studio and loft style apartment, this home was born to rock. No avant-garde pad would be complete without a sunken lounge, skull bar and fire pit – perfect for the late night cool kids.