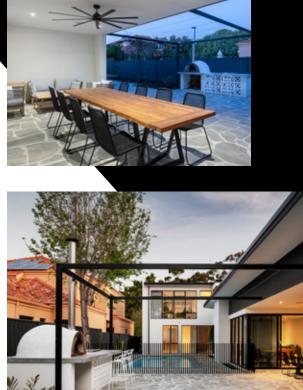

A soaring art gallery entry, yoga studio and loft style apartment, this home was born to rock. No avant-garde pad would be complete without a sunken lounge, skull bar and fire pit – perfect for the late night cool kids.