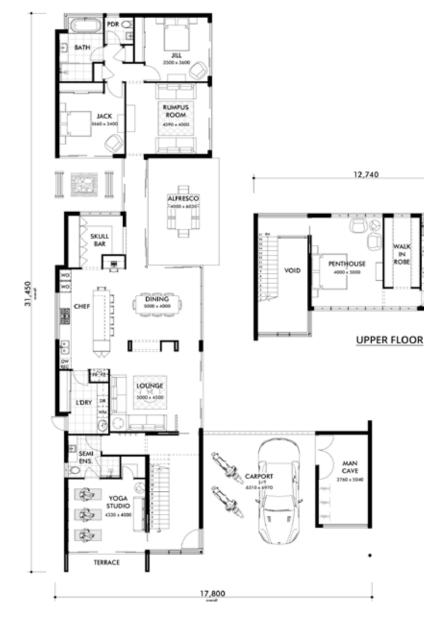

## RESIDENTIAL ATTITUDES

GLASSHAUS

WALK IN ROBE

1 - 1 - 1

ENSUITE

7,750

GROUND FLOOR

There's a new home for