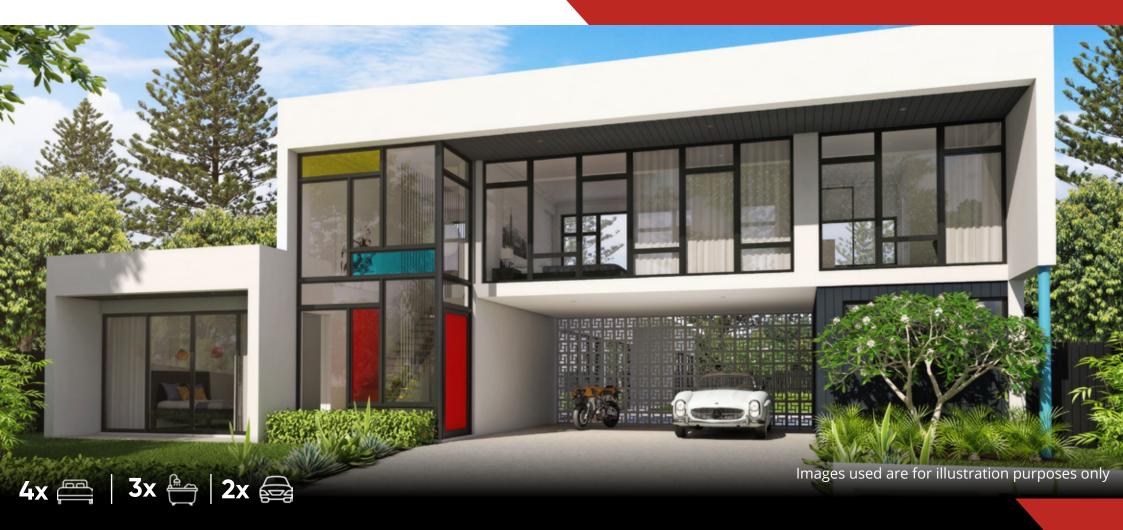

## **GLASSHAUS**

Ever imagine what Andy Warhol's home would have looked like? Meet the "Glasshaus." Daring yet unpretentious, from the penthouse to the outhouse you'll be raving about our latest design concept.

A soaring art gallery entry, yoga studio and loft style apartment, this home was born to rock. No avant-garde pad would be complete without a sunken lounge, skull bar and fire pit – perfect for the late night cool kids.