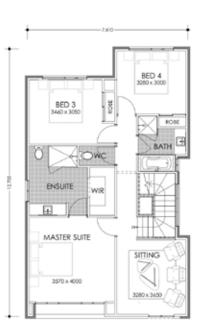

## **MAVERICK MANSION**

What do you call someone who refuses to play by the rules, shows off some rad skills, and does things their own way? That's right: a maverick.

In this design, we give you a unique three-bathroom design with up to five bedrooms, including luxurious guest suite + ensuite. Rent out this space or provide an escape for your overseas travellers.