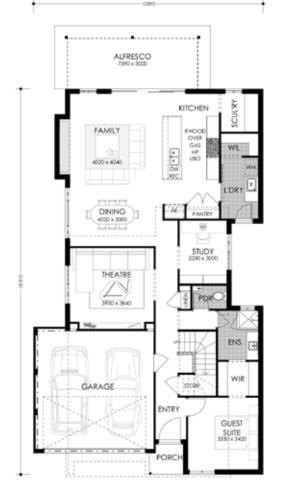

## **MAVERICK MANSION**

What do you call someone who refuses to play by the rules, shows off some rad skills, and does things their own way? That's right: a maverick.

In this design, we give you a unique three-bathroom design with up to five bedrooms, including luxurious guest suite + ensuite. Rent out this space or provide an escape for your overseas travellers.