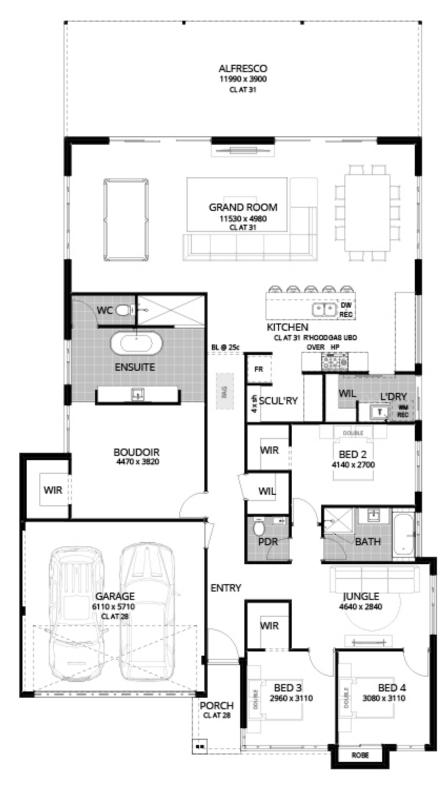

## 4x 📇 | 2x 🚔 | 2x 🚔

Images used are for illustration purposes only

An architecturally designed home that'll make you a believer

When Gary Wright created his 1975 hit song, it was his way of inviting positivity and serenity into his life. And in a similar vein, this home fulfills that desire, thanks to its cleverly crafted design.