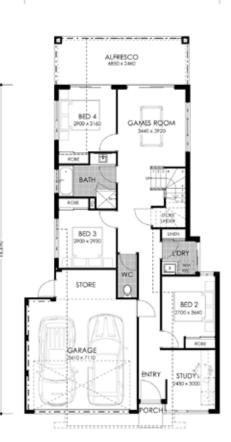

### **VIEWTOP VISTA**

 $4x = 2x = 2x = 2x = 2x = 267m^2$  10m

e ago

4.410

GROUND FLOOR

UPPER FLOOR

There's a new home for

every lifestyle