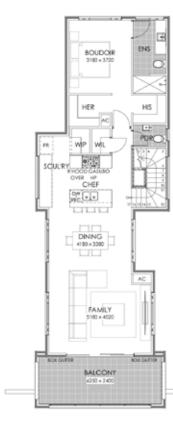

### **VIEWTOP VISTA**

 $4x = 2x = 2x = 2x = 2x = 267m^2$  10m

e ago

4.410

GROUND FLOOR

UPPER FLOOR

There's a new home for

every lifestyle