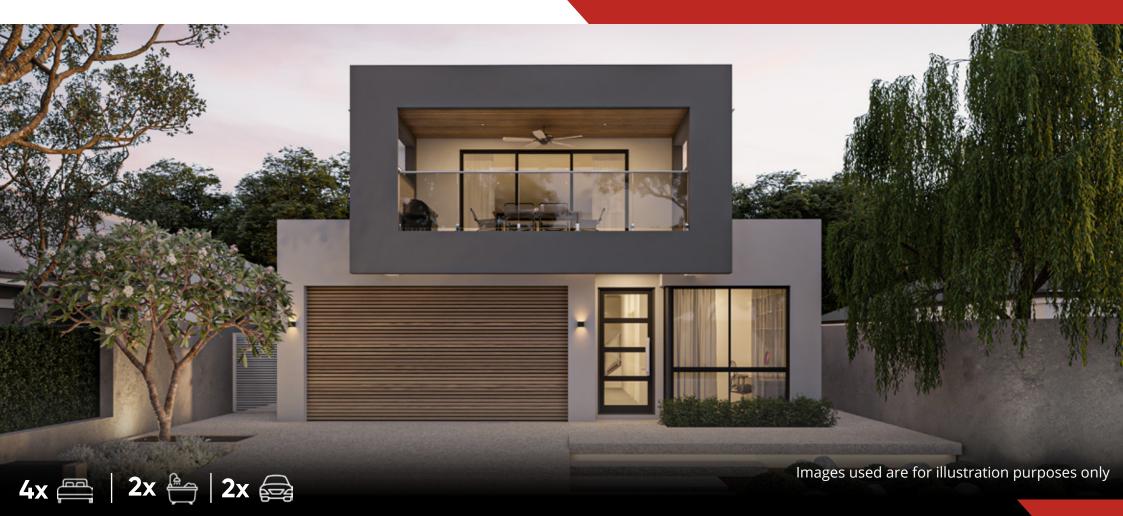

## **VIEWTOP VISTA**

Reverse living design with unique upper floor living areas.

It's time to maximise your view. So, grab your popcorn (or kale chips if you fancy) and soak in the view like a boss. Who needs front-row seats when you've got the whole show right at your doorstep?

### **VIEWTOP VISTA**

 $4x = 2x = 2x = 2x = 2x = 267m^2$  10m

e ago

4.410

GROUND FLOOR

UPPER FLOOR

There's a new home for

every lifestyle