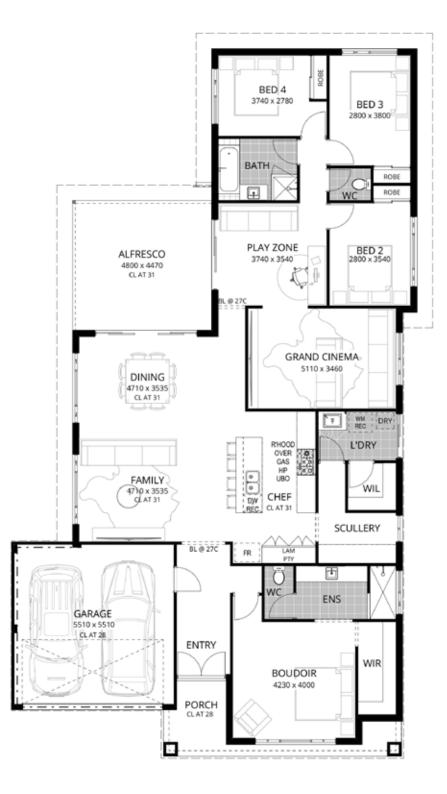

## BROCKHAMPTON

With multiple living areas, the genius zoning on this home is like a GPS for finding your own slice of personal paradise.

Here you can blend everyone's unique tastes under one fabulous roof – fostering a shared and authentic living experience that embraces individuality and natural living options.