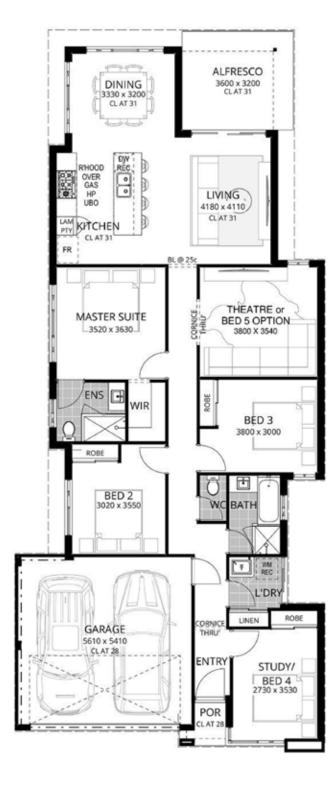

# Images used are for illustration purposes only

# 5x 🚐 | 2x 🗁 | 2x 🚭

Style up front, with room in the back.

We think the speakeasys of the 1920s were really onto something. That idea of business up front and entertainment tucked away out the back just makes sense. And it makes even more sense when designing a home!

### **EL CAMINO**

5x 🚔 2x 🚔 2x 🚔 🖄 190m² 🏠 10m

There's a new home for

every lifestyle