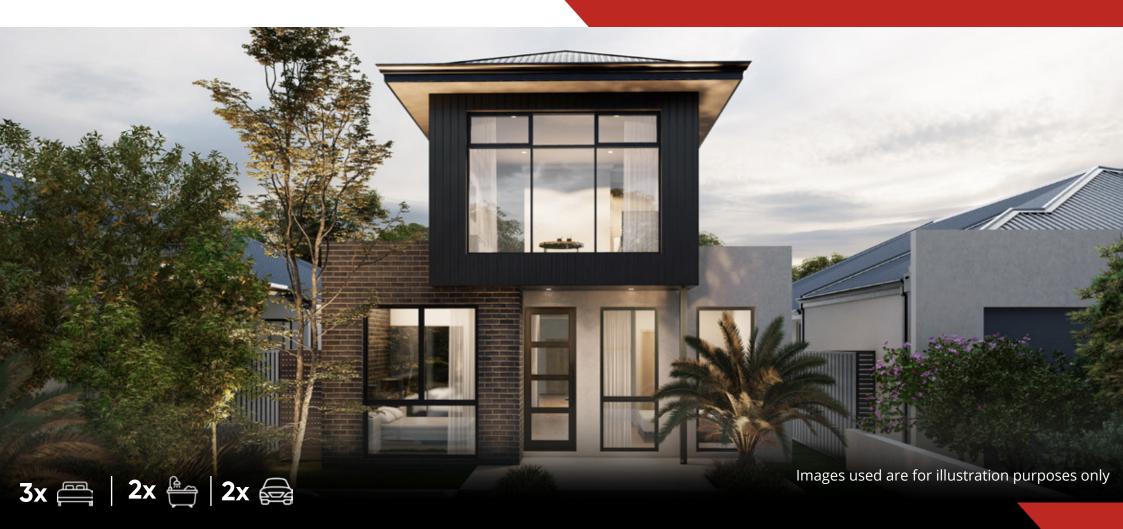

## STILL DISCO

A great value, compact design to suit your smaller block. Don't compromise on space and keep the vibe alive.

On the ground floor you'll find the open plan, primary living space, all leading out to a lush garden, and a rear double garage. At the front of the home, you'll find the Master Suite, with access to the front porch, and a private ensuite plus walk-in robe. A second spacious bedroom is found across the hall, perfect as a nursery or children's bedroom, right next to mum and dad.