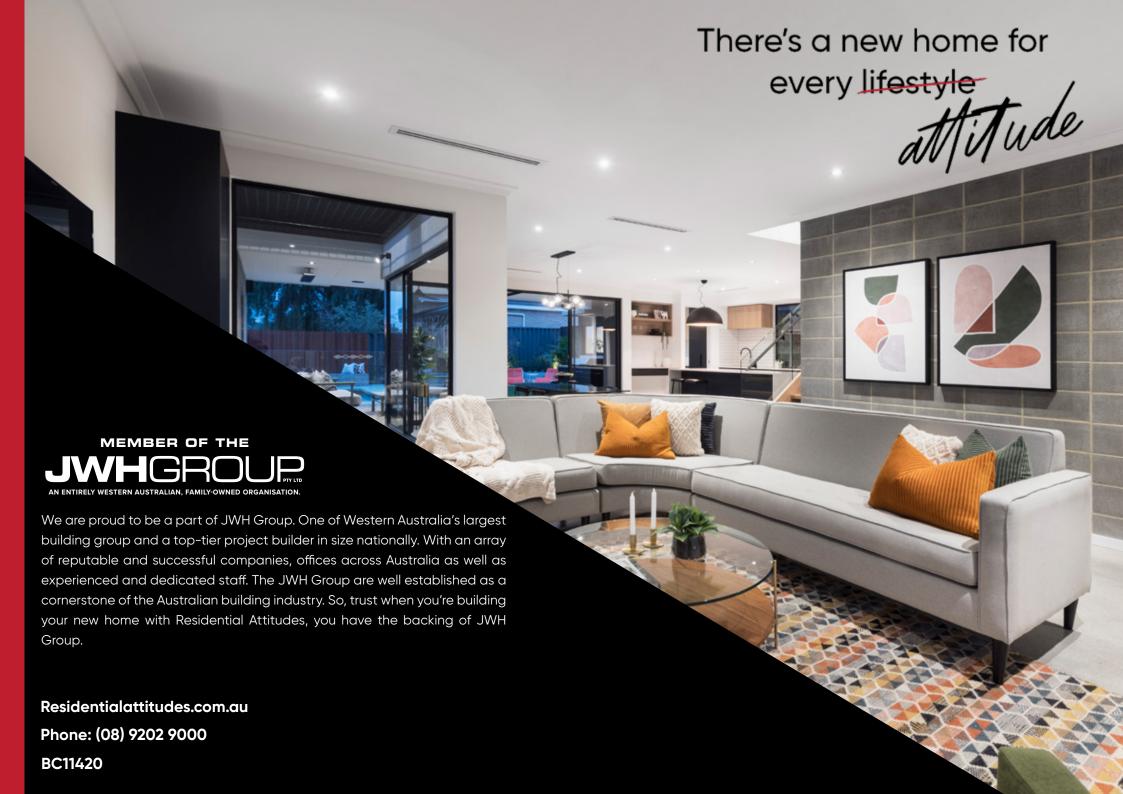

## RESIDENTIAL ATTITUDES

## STILL DISCO



A great value, compact design to suit your smaller block. Don't compromise on space and keep the vibe alive.

On the ground floor you'll find the open plan, primary living space, all leading out to a lush garden, and a rear double garage. At the front of the home, you'll find the Master Suite, with access to the front porch, and a private ensuite plus walk-in robe. A second spacious bedroom is found across the hall, perfect as a nursery or children's bedroom, right next to mum and dad.

## RESIDENTIAL ATTITUDES













5610 x 5410 CL AT B1

DINING

3530 x 3230

RHOOD OVER GAS HP UBO

KITCHEN

WM L'DRY

ROBE

BED 2 2620 x 3740 LIVING

3500 x 4000

ENS

MASTER SUITE 3210 x 3550

B/HEAD @ 2750

ENTRY

PORCH