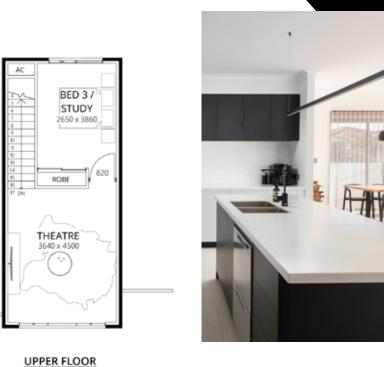

## RESIDENTIAL ATTITUDES

5610 x 5410 CL AT B1

DINING

3530 x 3230

RHOOD OVER GAS HP UBO

KITCHEN

WM L'DRY

ROBE

BED 2 2620 x 3740 LIVING

3500 x 4000

ENS

MASTER SUITE 3210 x 3550

B/HEAD @ 2750

ENTRY

PORCH