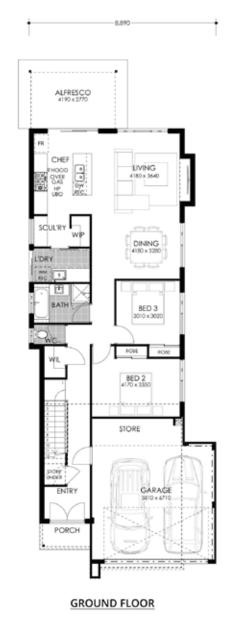

### **DOUBLE DESTINY**

3x 🚔 2x 🗁 2x 🚔 🖄 225m² 🛱 10m

6.610

RETREAT 3740 x 3750

UPPER FLOOR

WIR

AC DUC!

O ENSUITE

MASTER SUITE

There's a new home for

every lifestyle