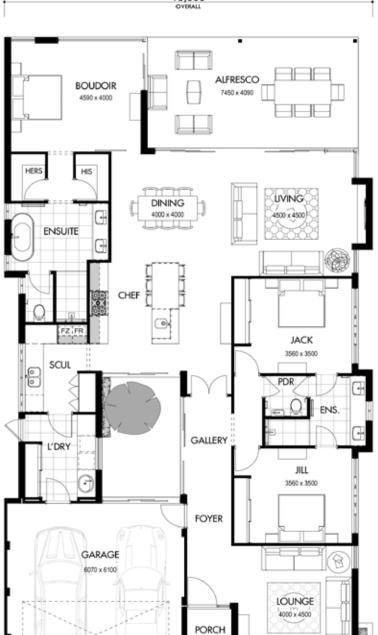

# RESIDENTIAL ATTITUDES

## **SANTA MONICA**



The Santa Monica is our modernist "Palm Springs" inspired pad. You'll be impressed by the unobstructed views, light well garden and the "brady bunch" feel of this modern reinvention!

As you sip your mojito, be mesmerised by the sunset view from your rooftop terrace. Seamlessly flow between the living areas and outdoor terraces make this home an entertainer's dream. Save sharing your dirty secrets for the sunken lounge with your favourite nightcap, or fall asleep by the open fire.



### SANTA MONICA

23,500 OVERALL









## RESIDENTIAL ATTITUDES

#### **SANTA MONICA WITH TERRACE**













ROOF TERRACE