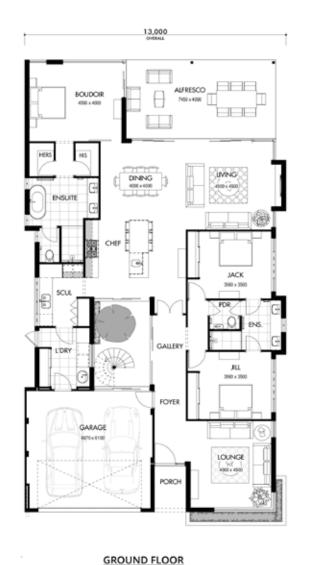

## **SANTA MONICA**

The Santa Monica is our modernist "Palm Springs" inspired pad. You'll be impressed by the unobstructed views, light well garden and the "brady bunch" feel of this modern reinvention!

As you sip your mojito, be mesmerised by the sunset view from your rooftop terrace. Seamlessly flow between the living areas and outdoor terraces make this home an entertainer's dream. Save sharing your dirty secrets for the sunken lounge with your favourite nightcap, or fall asleep by the open fire.

### SANTA MONICA

23,500 OVERALL