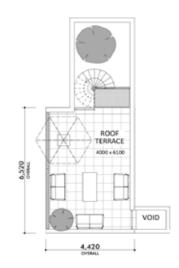

As you sip your mojito, be mesmerised by the sunset view from your rooftop terrace. Seamlessly flow between the living areas and outdoor terraces make this home an entertainer's dream. Save sharing your dirty secrets for the sunken lounge with your favourite nightcap, or fall asleep by the open fire.

#### **SANTA MONICA WITH TERRACE**

ROOF TERRACE