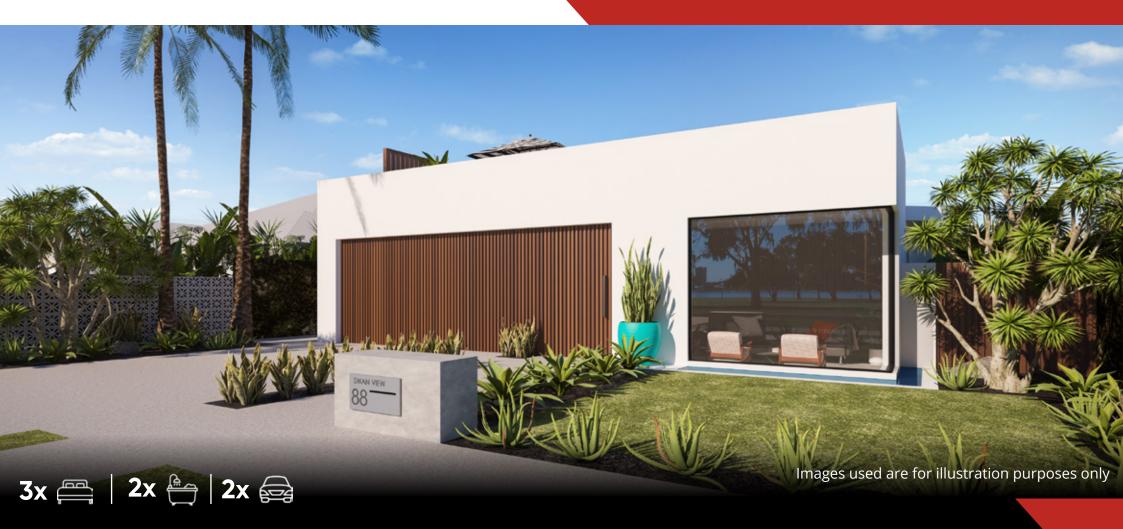

## **SANTA MONICA**

The Santa Monica is our modernist "Palm Springs" inspired pad. You'll be impressed by the unobstructed views, light well garden and the "brady bunch" feel of this modern reinvention!

As you sip your mojito, be mesmerised by the sunset view from your rooftop terrace. Seamlessly flow between the living areas and outdoor terraces make this home an entertainer's dream. Save sharing your dirty secrets for the sunken lounge with your favourite nightcap, or fall asleep by the open fire.