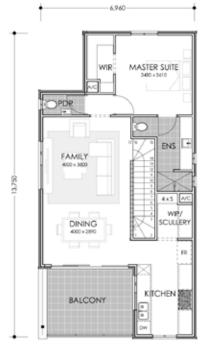

# **RESIDENTIAL ATTITUDES**

## **CITRUS SUNSET**



## 4x 🚔 | 2x 🚔 | 2x 🚔

Images used are for illustration purposes only

Welcome to a home that shines as brightly as the last rays of a sun-soaked day.

Experience the magic of reverse living, where the upper floor becomes a haven for living areas that stretch wide and open.



#### GROUND FLOOR



UPPER FLOOR

### RESIDENTIAL ATTITUDES

### **CITRUS SUNSET**

4x 🚔 2x 🗁 2x 🚔 🖄 232m² 🔓 12.5m







Images used are for illustration purposes only

There's a new home for

every lifestyle



We are proud to be a part of JWH Group. One of Western Australia's largest building group and a top-tier project builder in size nationally. With an array of reputable and successful companies, offices across Australia as well as experienced and dedicated staff. The JWH Group are well established as a cornerstone of the Australian building industry. So, trust when you're building your new home with Residential Attitudes, you have the backing of JWH Group.

Residentialattitudes.com.au Phone: (08) 9202 9000 BC11420