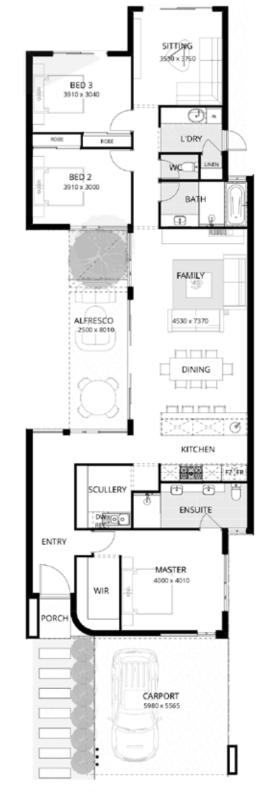

### THE LABYRINTH

The Labyrinth has screaming street appeal with flowing curves and an eye-catching exterior that's on-trend yet timeless.

Full of surprises, this design boasts an internal alfresco which brings light into all areas of the home. But as open as it is, the design allows for great seclusion spaces, so the family can either come together at the centre of the home, or disappear into their own hiding spaces.

#### THE LABYRINTH

3x 🚔 | 2x 🚔 | 2x 🚔 1/2 224.56m² | 🛱 9m