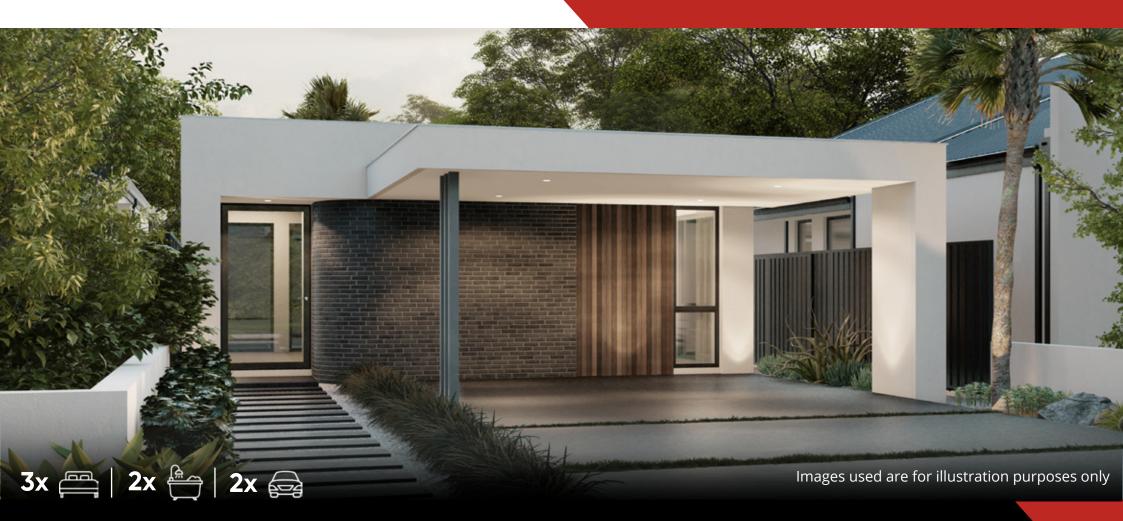

### THE LABYRINTH

The Labyrinth has screaming street appeal with flowing curves and an eye-catching exterior that's on-trend yet timeless.

Full of surprises, this design boasts an internal alfresco which brings light into all areas of the home. But as open as it is, the design allows for great seclusion spaces, so the family can either come together at the centre of the home, or disappear into their own hiding spaces.

#### THE LABYRINTH

3x 🚔 | 2x 🚔 | 2x 🚔 1/2 224.56m² | 🛱 9m