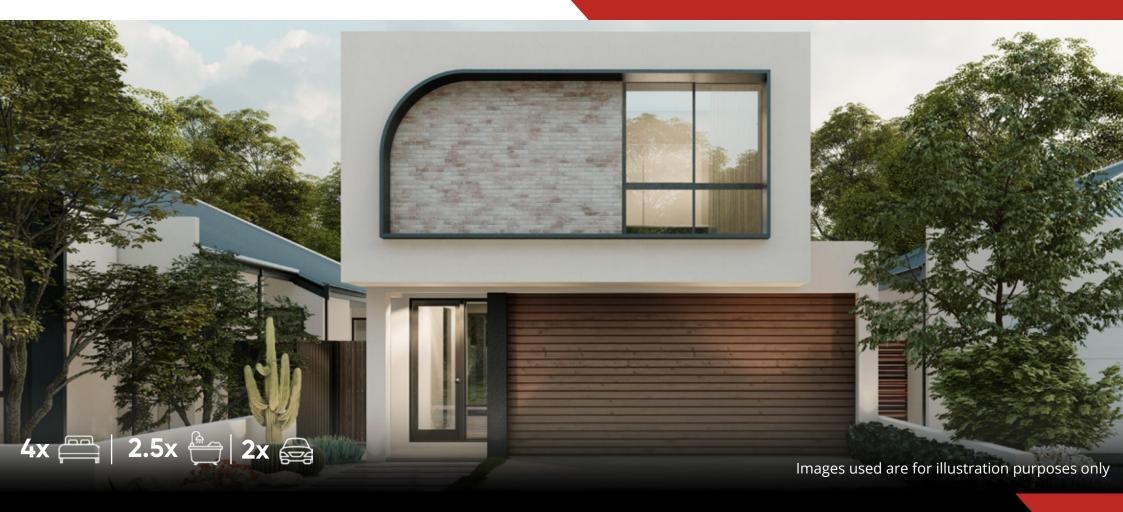

## **BLONDIE**

The album Parallel Lines, by Blondie, released more than 40 years ago, still has that alluring grip on the dance floor whenever it gets played. You see, when you do something well, it holds its value and vary rarely will ever go out of style or fashion. Just like our Blondie design. Inspired by the album, it's a bold celebration with horizontal / parallel lines on the façade.

The front window is an architectural statement that complements the clean lines and modern materials. This elevation would definitely get you turning back for a second look in passing.

MASTER 3950 x 3900