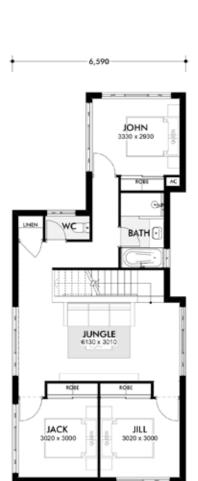

FAMILY

KITCHEN

STORE

GARAGE

**GROUND FLOOR** 

L'DRY

**ENSUITE** 

ALFRESCO 3200 x 4300

**FOYER** 

PORCH