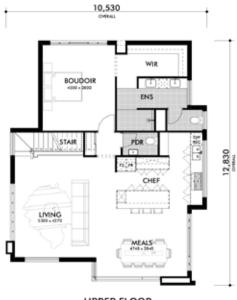

## RESIDENTIAL ATTITUDES

THE UPSIDE DOWN

4x 🚔 2x 🗁 2x 🚔 🖄 285.1m² 🍙 13.5m

Images used are for illustration purposes only

There's a new home for every lif<del>estyle</del>

Mitude