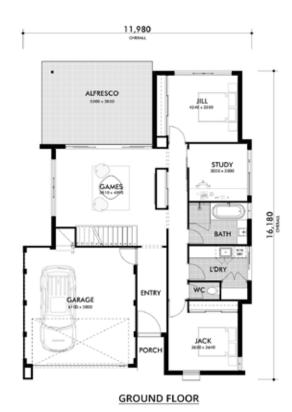

## RESIDENTIAL ATTITUDES

THE UPSIDE DOWN

4x 🚔 2x 🗁 2x 🚔 🖄 285.1m² 🍙 13.5m

Images used are for illustration purposes only

There's a new home for every lif<del>estyle</del>

Mitude