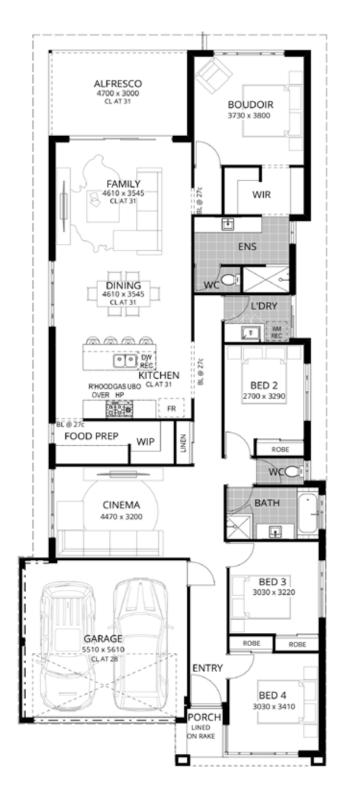

### 4x 📇 | 2x 🗁 | 2x 🖨

Images used are for illustration purposes only

Lighten up your living space with home design that's as energising as a latte's frothy top.

Brimming with all the features you'd expect with an amazing modern elevation, this medium size home packs a lot of punch with 4 bedrooms, a cinema and large open plan living areas

#### **SKINNY LATTE**

4x 🚔 2x 🗁 2x 🚑 🖄 224m² 🛱 11m

There's a new home for

every lifestyle

We are proud to be a part of JWH Group. One of Western Australia's largest building group and a top-tier project builder in size nationally. With an array of reputable and successful companies, offices across Australia as well as experienced and dedicated staff. The JWH Group are well established as a cornerstone of the Australian building industry. So, trust when you're building your new home with Residential Attitudes, you have the backing of JWH Group.