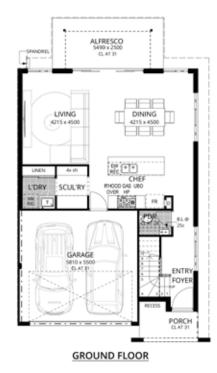

Say goodbye to squeezing into tight spaces. This home is all about giving you the room you've always wanted. With a generous four full-size bedrooms on the upper floor and expansive living areas downstairs, you'll experience the feeling of light filled space.