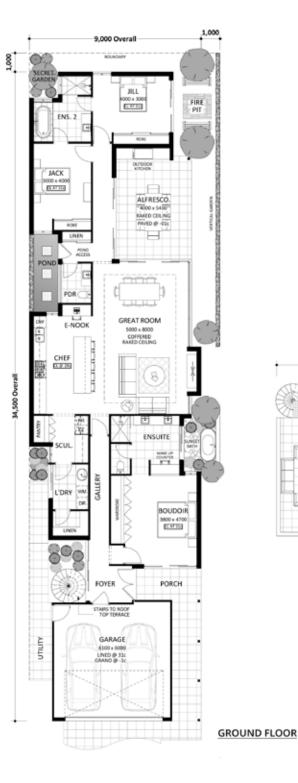

## **SOLNA**

|                 | • |                              |
|-----------------|---|------------------------------|
| 3x @   2x ♣   1 |   | r illustration purposes only |

Nothing puts a person in the holiday mood more than a luxury villa. Creating the essence of resort-style living with modern architectural styles and elements of villa design we give you 'The Solna'.

Featuring a luxurious private sunset bath, fire pit and plenty of space for socialising you'll feel like you are constantly on holiday.