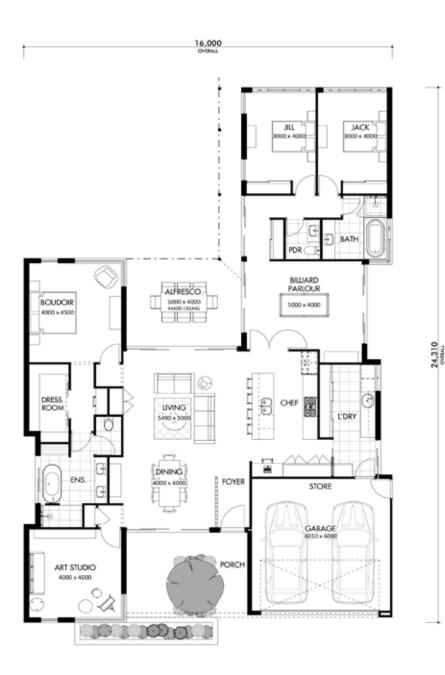

# 1.00 Images used are for illustration purposes only 4x 📇 | 2x 🗁 | 2x 🖨

Introducing the Kragero, the home that lets you unwind and watch the world go by.

Say hello to the neighbours from the front porch, as you relax in the urban orchard or duck out the back to shoot some pool. Star gaze from the lush private ensuite garden as you soak in the tub.

Wander seamlessly from the backyard, to the front yard in this Scandinavian Barnhaus-inspired home.

#### KRAGERO

4x 🚔 2x 🗁 2x 🖨 🖄 295.4m² 🛱 18m

There's a new home for

every lifestyle

We are proud to be a part of JWH Group. One of Western Australia's largest building group and a top-tier project builder in size nationally. With an array of reputable and successful companies, offices across Australia as well as experienced and dedicated staff. The JWH Group are well established as a cornerstone of the Australian building industry. So, trust when you're building your new home with Residential Attitudes, you have the backing of JWH Group.