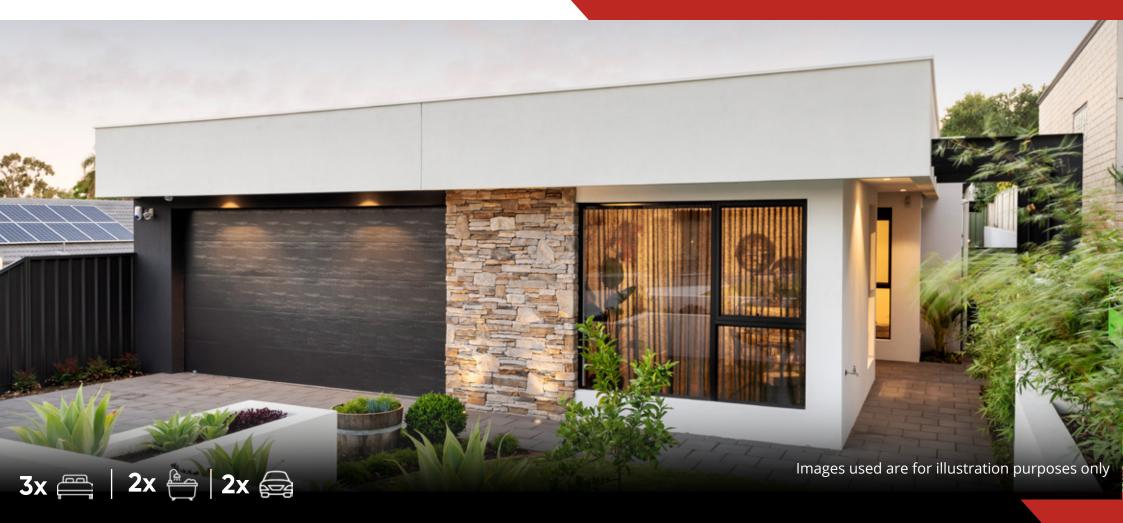

## **MEERKAT MANOR**

It's a jungle out there, so what better than your own safe haven, tucked away from the herd rushing past on the Woodlands trail.

A discreet side-entry leaves room for strong sweeping lines and bold feature brick, taking savannah style up a notch. One for the cool (meer)kats, this is a home with edge. A home with an internal courtyard. A nursery and a home office. A home with everything you need and nothing you don't. Yes, it really is that simple(s).

#### MEERKAT MANOR

3x 🚔 2x 🗁 2x 🚔 🖄 247.4m² 🛱 12.5m