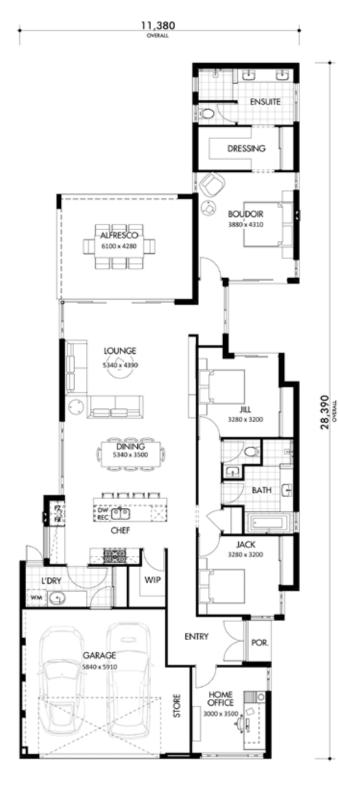

## **MEERKAT MANOR**

It's a jungle out there, so what better than your own safe haven, tucked away from the herd rushing past on the Woodlands trail.

A discreet side-entry leaves room for strong sweeping lines and bold feature brick, taking savannah style up a notch. One for the cool (meer)kats, this is a home with edge. A home with an internal courtyard. A nursery and a home office. A home with everything you need and nothing you don't. Yes, it really is that simple(s).

#### MEERKAT MANOR

3x 🚔 2x 🗁 2x 🚔 🖄 247.4m² 🛱 12.5m