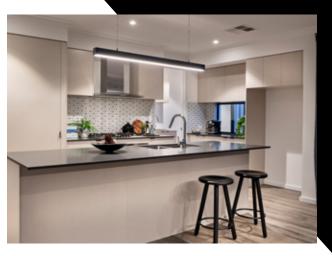

## **MEERKAT MANOR**

It's a jungle out there, so what better than your own safe haven, tucked away from the herd rushing past on the Woodlands trail.

A discreet side-entry leaves room for strong sweeping lines and bold feature brick, taking savannah style up a notch. One for the cool (meer)kats, this is a home with edge. A home with an internal courtyard. A nursery and a home office. A home with everything you need and nothing you don't. Yes, it really is that simple(s).