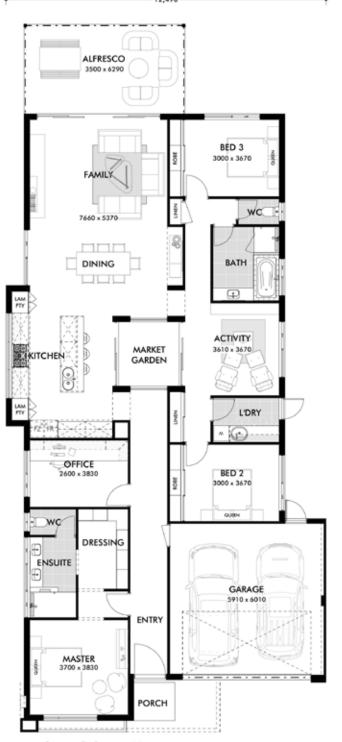

## **DAYDREAM NATION**

To dream. Not just about the future but to have to space to dream about the everyday. That was the brief which led to a unique idea. Take a highly functional floorplan and put right through the middle of it, a central courtyard, to be potentially used as a market garden.

A garden that can be visible from the main living areas like the kitchen, dining family or activity room. Imagine preparing your meal, taking ingredients from your garden just steps away. Kids playing in the central courtyard having contact with nature being central to their lives and your house.