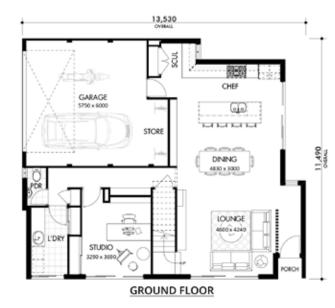

UPPER FLOOR

AVIARY

3x 🚝 | 2x 🗁 | 2x 🚑 | 🖉 269m² 🛱 15m

GROUND FLOOR

ROOF TERRACE

12,150 Oversee

UPPER FLOOR