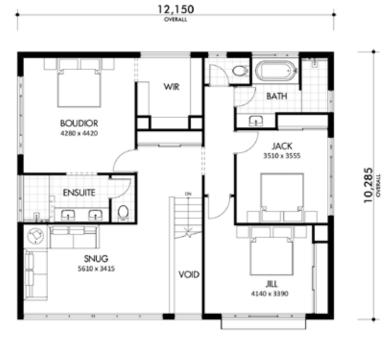

UPPER FLOOR

AVIARY

3x 🚝 | 2x 🗁 | 2x 🚑 | 🖉 269m² 🛱 15m

GROUND FLOOR

ROOF TERRACE

12,150 Oversee

UPPER FLOOR