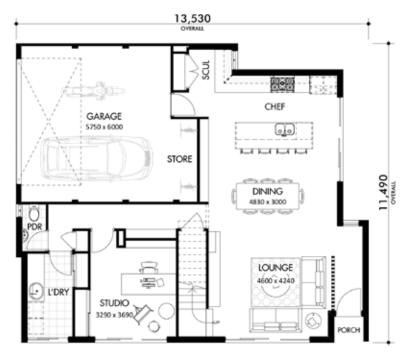

UPPER FLOOR

AVIARY

3x 🚝 | 2x 🗁 | 2x 🚑 | 🖉 269m² 🛱 15m

GROUND FLOOR

ROOF TERRACE

12,150 Oversee

UPPER FLOOR