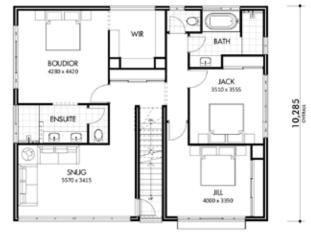

UPPER FLOOR

AVIARY

3x 🚝 | 2x 🗁 | 2x 🚑 | 🖉 269m² 🛱 15m

GROUND FLOOR

ROOF TERRACE

12,150 Oversee

UPPER FLOOR