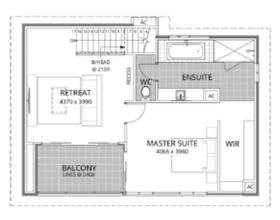

The upper floor is the realm of adults, where luxury meets boundless space. Here, the master suite reigns supreme, with a private balcony, a spacious ensuite, a walk-in robe, and tranquil sitting area.

GROUND FLOOR

UPPER FLOOR