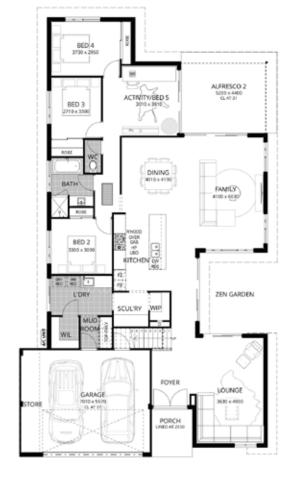

## RESIDENTIAL ATTITUDES

## **DREAM GENERATOR**



Dreams have a habit of coming true, and this stunning family haven is living proof. Spanning two magnificent floors, it boasts several versatile spaces primed for play, relaxation, and unforgettable moments.

The upper floor is the realm of adults, where luxury meets boundless space. Here, the master suite reigns supreme, with a private balcony, a spacious ensuite, a walk-in robe, and tranquil sitting area.





GROUND FLOOR



UPPER FLOOR

## **DREAM GENERATOR**

5x 🚔 2x 🗁 2x 🚔 🖄 343m² 🏠 15m







Images used are for illustration purposes only

There's a new home for

every lifestyle

## MEMBER OF THE JWHGROUP AN ENTIRELY WESTERN AUSTRALIAN, FAMILY-OWNED ORGANISATION.

We are proud to be a part of JWH Group. One of Western Australia's largest building group and a top-tier project builder in size nationally. With an array of reputable and successful companies, offices across Australia as well as experienced and dedicated staff. The JWH Group are well established as a cornerstone of the Australian building industry. So, trust when you're building your new home with Residential Attitudes, you have the backing of JWH Group.

Residentialattitudes.com.au Phone: (08) 9202 9000 BC11420