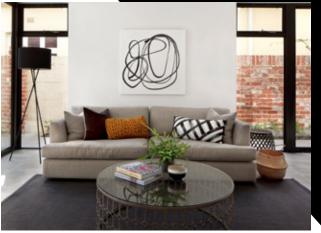

# Images used are for illustration purposes only 5x 📇 | 2x 🗁 | 2x 🚭

Tricky blocks just became less tricky

Some builders will have you believe that a tricky, rear-loaded or corner block means lots of compromises. But that couldn't be further from the truth, in fact, it just means being a little smarter with the space you've got.