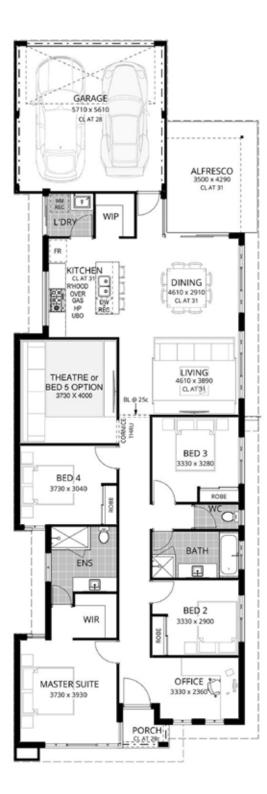

# Images used are for illustration purposes only 5x 📇 | 2x 🗁 | 2x 🚭

Tricky blocks just became less tricky

Some builders will have you believe that a tricky, rear-loaded or corner block means lots of compromises. But that couldn't be further from the truth, in fact, it just means being a little smarter with the space you've got.

### **HOUSE HEAD**

 $5x = 2x = 2x = 2x = 2x = 222m^2$  10m

There's a new home for

every lifestyle