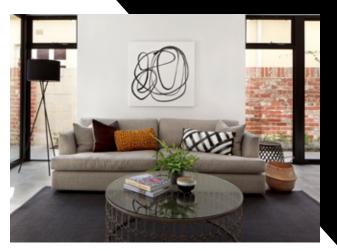

# Images used are for illustration purposes only 4x 📇 | 2x 🗁 | 2x 🚭

Tricky blocks just became less tricky

Some builders will have you believe that a tricky, rear-loaded or corner block means lots of compromises. But that couldn't be further from the truth, in fact, it just means being a little smarter with the space you've got.