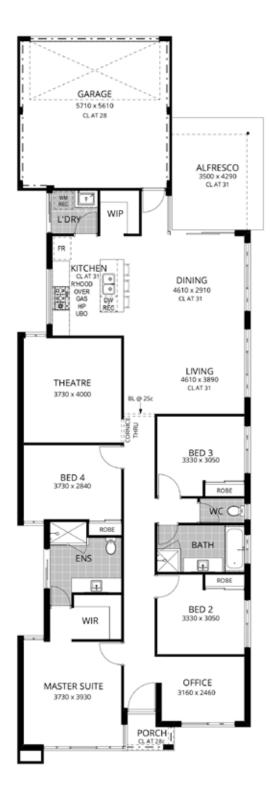

# Images used are for illustration purposes only 4x 📇 | 2x 🗁 | 2x 🚭

Tricky blocks just became less tricky

Some builders will have you believe that a tricky, rear-loaded or corner block means lots of compromises. But that couldn't be further from the truth, in fact, it just means being a little smarter with the space you've got.