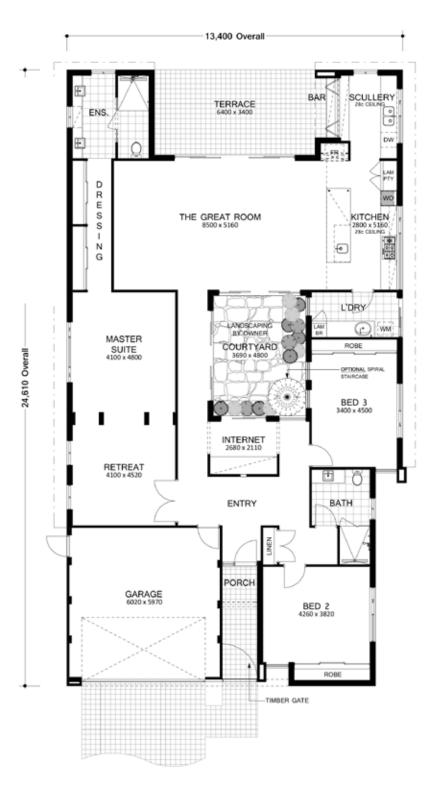

## 3x 📇 | 2x 🚔 | 2x 🚔

Images used are for illustration purposes only

The Terrazza has been designed to encourage you to seek solace from the harsh world, by focusing on the comfort of the family home. With the main living and kitchen areas located at the back of the property, we want you to feel respite from the stresses of life.

Meander through the centrally placed courtyard and take a journey within your own home. The Master Suite and retreat features a progressive dressing area and allows you to close the door on the kids at night and feel truly secluded.