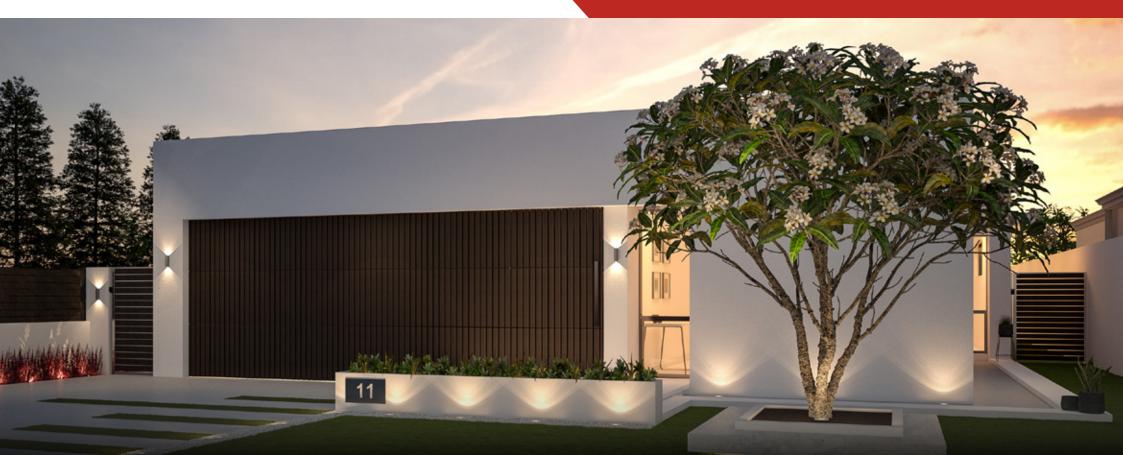

## 3x 📇 | 2x 🚔 | 2x 🚔

Images used are for illustration purposes only

The Terrazza has been designed to encourage you to seek solace from the harsh world, by focusing on the comfort of the family home. With the main living and kitchen areas located at the back of the property, we want you to feel respite from the stresses of life.

Meander through the centrally placed courtyard and take a journey within your own home. The Master Suite and retreat features a progressive dressing area and allows you to close the door on the kids at night and feel truly secluded.