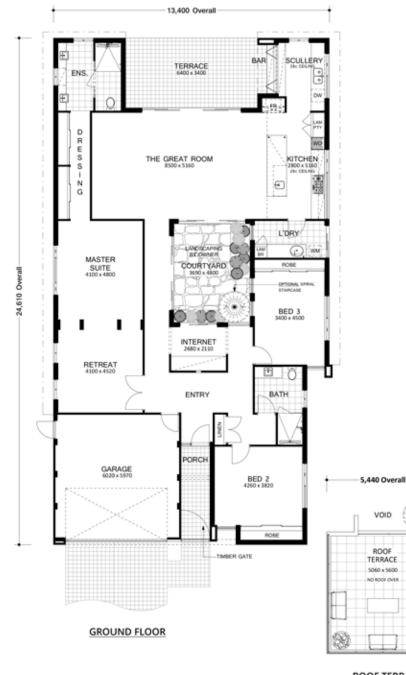

### RESIDENTIAL ATTITUDES

ROOF TERRACE

VOID

ROOF

TERRACE 5060 x 5600

NO ROOF OVER

5,780 Ove