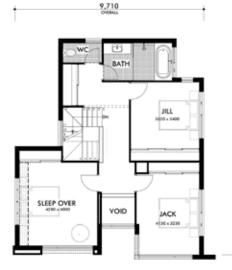

## RESIDENTIAL ATTITUDES

## **BLISS IN ISO**



With work situations changing and different needs becoming more apparent we created Bliss in Iso. A suitable name for a changing world. This is a home where everyone will be happy to bunker down together.

The free form living space, kitchen, study and gamers area interact, ensuring we kept a level of connectedness yet all areas can be closed off to provide a little sanity to everyone at home. The gamers space is versatile and can be an area for the kids, or an area for the adults that comes off the alfresco.



UPPER FLOOR



RESIDENTIAL ATTITUDES

## **BLISS IN ISO**

4x 🚝 | 2x 🚔 | 2x 🚔 🏄 315.5m² 🛱 15m







There's a new home for

every lifestyle

## MEMBER OF THE JWHGROUP AN ENTIRELY WESTERN AUSTRALIAN, FAMILY-OWNED ORGANISATION.

We are proud to be a part of JWH Group. One of Western Australia's largest building group and a top-tier project builder in size nationally. With an array of reputable and successful companies, offices across Australia as well as experienced and dedicated staff. The JWH Group are well established as a cornerstone of the Australian building industry. So, trust when you're building your new home with Residential Attitudes, you have the backing of JWH Group.

Residentialattitudes.com.au Phone: (08) 9202 9000 BC11420