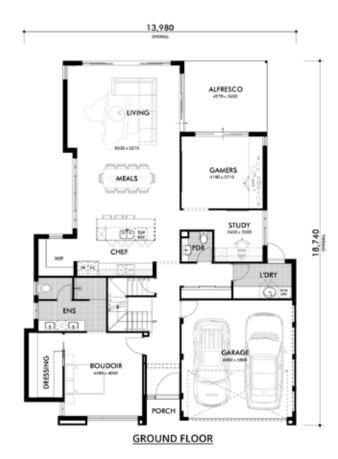

The free form living space, kitchen, study and gamers area interact, ensuring we kept a level of connectedness yet all areas can be closed off to provide a little sanity to everyone at home. The gamers space is versatile and can be an area for the kids, or an area for the adults that comes off the alfresco.