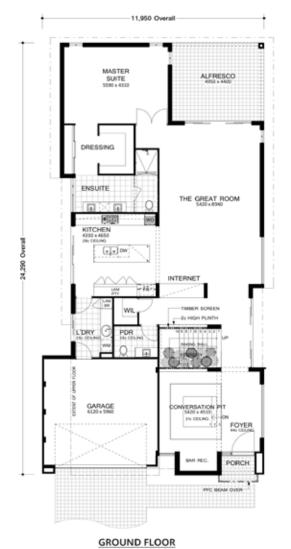

## **LUXE**

As soon as you walk into the stunning Luxe it is clear that this is no ordinary home. The conversation pit is sure to be a talking point – where else can you take advantage of this innovative design to bring your family and friends together?

With timber screens creating visual wonder and an under stair fernery that helps keep you in touch with nature, the Luxe is one of a kind. The second and third bedrooms are on the first floor, allowing you to keep the kids away from the serious discussions you are about to have

- Cosmopolitans or Espresso Martinis?