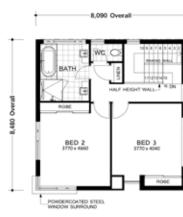

With timber screens creating visual wonder and an under stair fernery that helps keep you in touch with nature, the Luxe is one of a kind. The second and third bedrooms are on the first floor, allowing you to keep the kids away from the serious discussions you are about to have

## **LUXE**

UPPER FLOOR