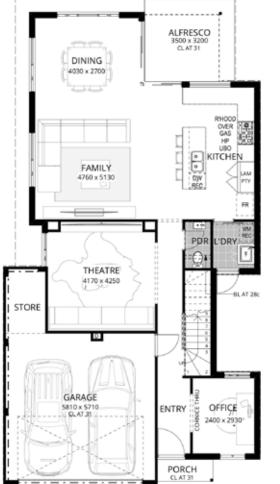

#### **URBAN OASIS**

3x 🚔 2x 🗁 2x 🚔 249m² 🛱 10m

UPPER FLOOR

There's a new home for

every lifestyle

We are proud to be a part of JWH Group. One of Western Australia's largest building group and a top-tier project builder in size nationally. With an array of reputable and successful companies, offices across Australia as well as experienced and dedicated staff. The JWH Group are well established as a cornerstone of the Australian building industry. So, trust when you're building your new home with Residential Attitudes, you have the backing of JWH Group.